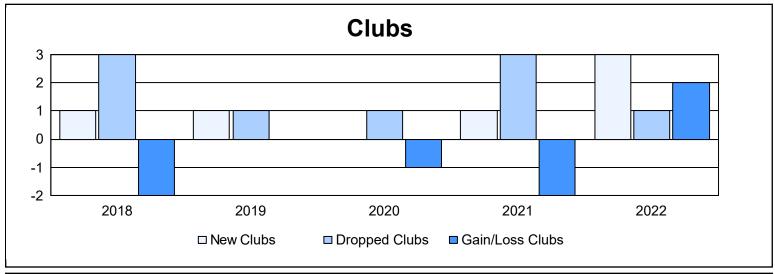

District D 5 As of June 2022 Cumulative

| Year      | New<br>Clubs | Dropped<br>Clubs | Gain/<br>Loss<br>Clubs | New<br>Members | Charter<br>Members | Reinstate<br>Members | Transfer<br>Members | Total<br>Member<br>Added | Total<br>Members<br>Dropped | Gain/<br>Loss<br>Members |
|-----------|--------------|------------------|------------------------|----------------|--------------------|----------------------|---------------------|--------------------------|-----------------------------|--------------------------|
| 2017-2018 | 1            | 3                | -2                     | 55             | 23                 | 5                    | 3                   | 86                       | 141                         | -55                      |
| 2018-2019 | 1            | 1                | 0                      | 38             | 41                 | 14                   | 0                   | 93                       | 140                         | -47                      |
| 2019-2020 | 0            | 1                | -1                     | 53             | 46                 | 16                   | 0                   | 115                      | 171                         | -56                      |
| 2020-2021 | 1            | 3                | -2                     | 106            | 24                 | 3                    | 5                   | 138                      | 121                         | 17                       |
| 2021-2022 | 3            | 1                | 2                      | 68             | 96                 | 7                    | 3                   | 174                      | 181                         | -7                       |
| Average   | 1            | 2                | -1                     | 64             | 46                 | 9                    | 2                   | 121                      | 151                         | -30                      |